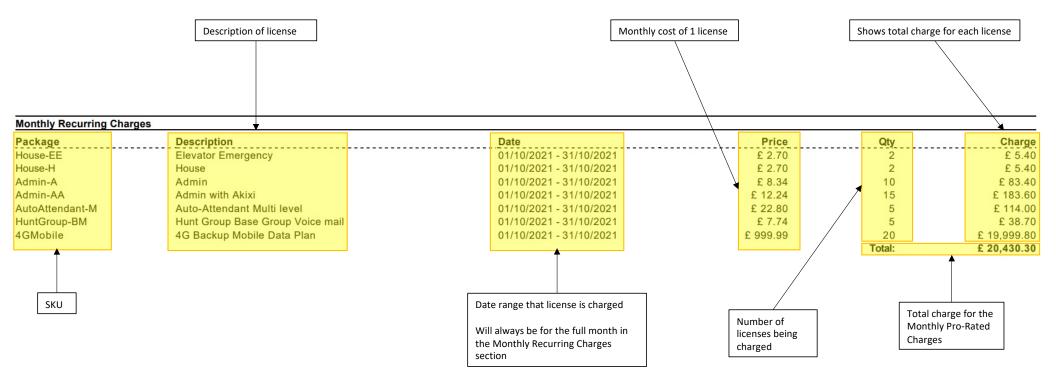

| and services supplied are subject to the terms and conditions: Terms and Conditions                                          |
|-----------------------------------------------------------------------------|------------------------------------------------------------------------------------------------------------------------------|
| Fourteen IP Communications Limited is a company registered in England & Wal | les under Company No 06675473 and whose registered office is Centrix House, 26 Crow Lane East, WA12 9UY. VAT Registration No |
|                                                                             | 108 5724 16                                                                                                                  |

# Invoice Detail – Monthly Recurring Charges



# Invoice Detail – Monthly Pro-Rated Charges



# **Invoice Detail – Credits**



# Invoice Detail – Other Account Charges



# Invoice Detail – Usage Charges



# Invoice Detail – Total Taxes & Surcharges



# **Invoice Detail – Terms and Conditions**

Terms and conditions for the billing entity

Contains link to Terms and Conditions on the 14IP website

Terms & Conditions: All goods and services supplied are subject to the terms and conditions: <u>Terms and Conditions</u> Fourteen IP Communications Limited is a company registered in England & Wales under Company No 06675473 and whose registered office is Centrix House, 26 Crow Lane East, WA12 9UY. VAT Registration No 108 5724 16