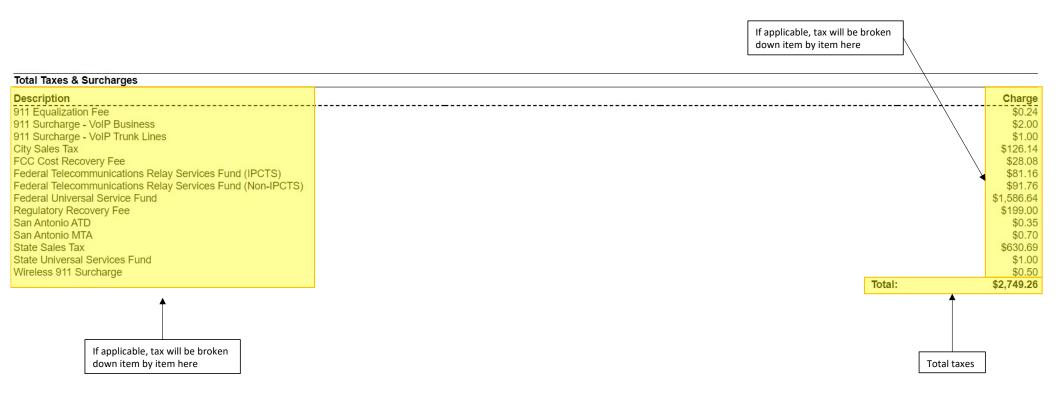

-|------------------------------------------------------------------------------------------------------------------------------|
| Fourteen IP Communications Limited is a company registered in England & Wal | les under Company No 06675473 and whose registered office is Centrix House, 26 Crow Lane East, WA12 9UY. VAT Registration No |
|                                                                             | 108 5724 16                                                                                                                  |

# Invoice Detail – Monthly Recurring Charges



# Invoice Detail – Monthly Pro-Rated Charges



# **Invoice Detail – Credits**



# Invoice Detail – Other Account Charges



# Invoice Detail – Usage Charges



# Invoice Detail – Total Taxes & Surcharges



# **Invoice Detail – Terms and Conditions**

Terms and conditions for the billing entity

Contains link to Terms and Conditions on the 14IP website

Terms & Conditions: All goods and services supplied are subject to the terms and conditions: <u>Terms and Conditions</u> Fourteen IP Communications Limited is a company registered in England & Wales under Company No 06675473 and whose registered office is Centrix House, 26 Crow Lane East, WA12 9UY. VAT Registration No 108 5724 16