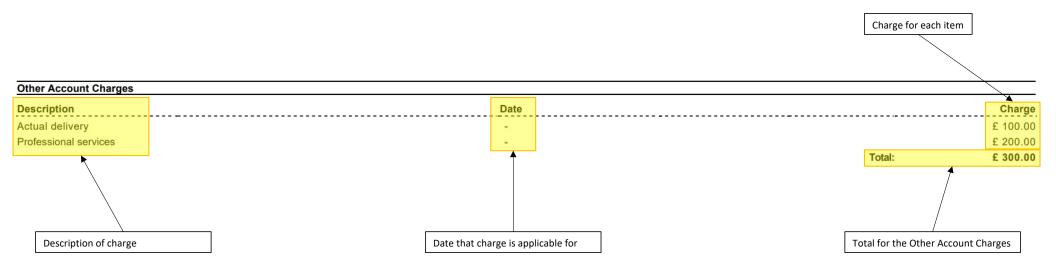

|
|-----------------------------------------------------------------------------|------------------------------------------------------------------------------------------------------------------------------|
| Fourteen IP Communications Limited is a company registered in England & Wal | les under Company No 06675473 and whose registered office is Centrix House, 26 Crow Lane East, WA12 9UY. VAT Registration No |
|                                                                             | 108 5724 16                                                                                                                  |

# Invoice Detail – Monthly Recurring Charges



# Invoice Detail – Monthly Pro-Rated Charges



# **Invoice Detail – Credits**



# Invoice Detail – Other Account Charges



# Invoice Detail – Usage Charges



# Invoice Detail – Total Taxes & Surcharges



# **Invoice Detail – Terms and Conditions**

Terms and conditions for the billing entity

Contains link to Terms and Conditions on the 14IP website

Terms & Conditions: All goods and services supplied are subject to the terms and conditions: <u>Terms and Conditions</u> Fourteen IP Communications Limited is a company registered in England & Wales under Company No 06675473 and whose registered office is Centrix House, 26 Crow Lane East, WA12 9UY. VAT Registration No 108 5724 16