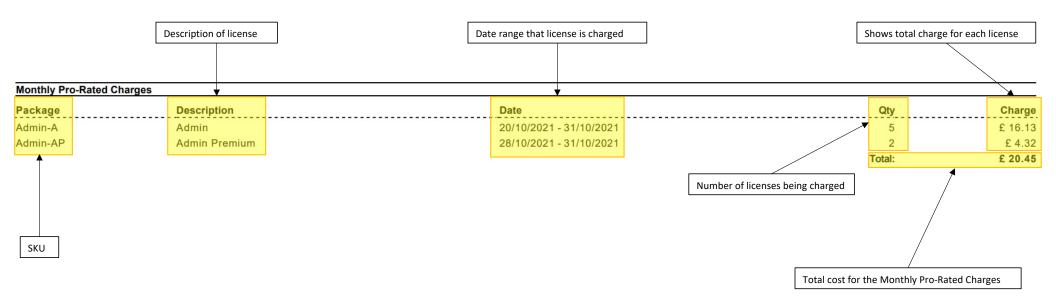

rms and conditions: Terms and Conditions                                          |
|-----------------------------------------------------------------------------|------------------------------------------------------------------------------------------------------------------------------|
| Fourteen IP Communications Limited is a company registered in England & Wal | les under Company No 06675473 and whose registered office is Centrix House, 26 Crow Lane East, WA12 9UY. VAT Registration No |
|                                                                             | 108 5724 16                                                                                                                  |

# Invoice Detail – Monthly Recurring Charges



# Invoice Detail – Monthly Pro-Rated Charges



# **Invoice Detail – Credits**



# Invoice Detail – Other Account Charges



# Invoice Detail – Usage Charges



# Invoice Detail – Total Taxes & Surcharges



# **Invoice Detail – Terms and Conditions**

Terms and conditions for the billing entity

Contains link to Terms and Conditions on the 14IP website

Terms & Conditions: All goods and services supplied are subject to the terms and conditions: <u>Terms and Conditions</u> Fourteen IP Communications Limited is a company registered in England & Wales under Company No 06675473 and whose registered office is Centrix House, 26 Crow Lane East, WA12 9UY. VAT Registration No 108 5724 16