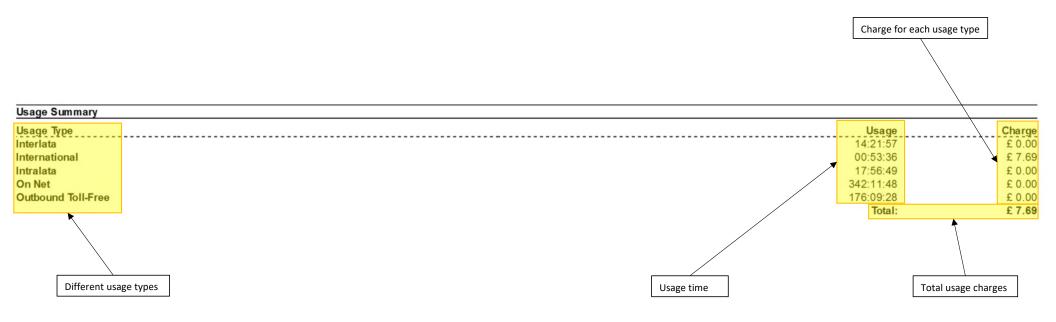

------------------------------------------------|------------------------------------------------------------------------------------------------------------------------------|
| Fourteen IP Communications Limited is a company registered in England & Wal | les under Company No 06675473 and whose registered office is Centrix House, 26 Crow Lane East, WA12 9UY. VAT Registration No |
|                                                                             | 108 5724 16                                                                                                                  |

# Invoice Detail – Monthly Recurring Charges



# Invoice Detail – Monthly Pro-Rated Charges



# **Invoice Detail – Credits**



# Invoice Detail – Other Account Charges



# Invoice Detail – Usage Charges



# Invoice Detail – Total Taxes & Surcharges



# **Invoice Detail – Terms and Conditions**

Terms and conditions for the billing entity

Contains link to Terms and Conditions on the 14IP website

Terms & Conditions: All goods and services supplied are subject to the terms and conditions: <u>Terms and Conditions</u> Fourteen IP Communications Limited is a company registered in England & Wales under Company No 06675473 and whose registered office is Centrix House, 26 Crow Lane East, WA12 9UY. VAT Registration No 108 5724 16